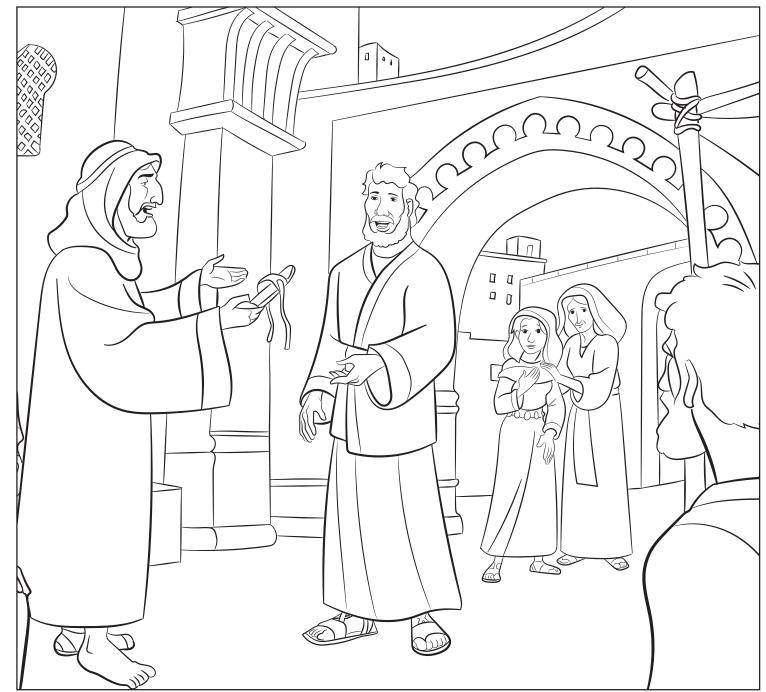

### **STORY POINT:**

God provided a family redeemer for Ruth.

#### **CHRIST CONNECTION:**

Ruth was in great need and unable to provide for herself. God provided Boaz as her redeemer. We are in great need and unable to save ourselves from our sin. God provided Jesus as our Redeemer.