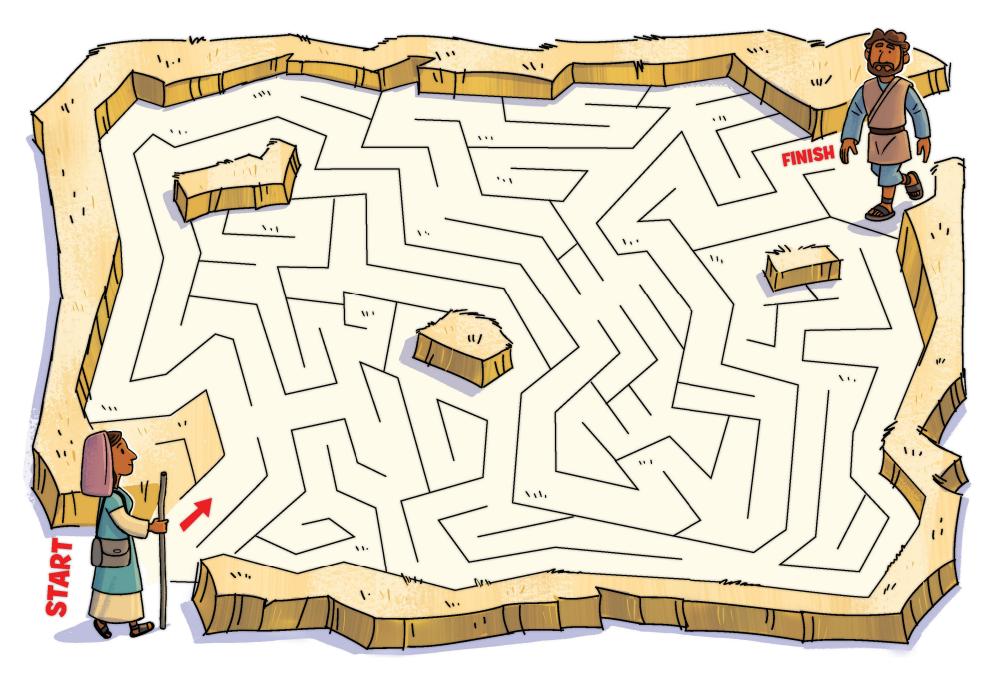

# **Find the Way**

**INSTRUCTIONS:** God provided a family redeemer for Ruth. Help Ruth find her way through the field to Boaz.

NAME:

The Story of Ruth Ruth

### **STORY POINT:**

God provided a family redeemer for Ruth.